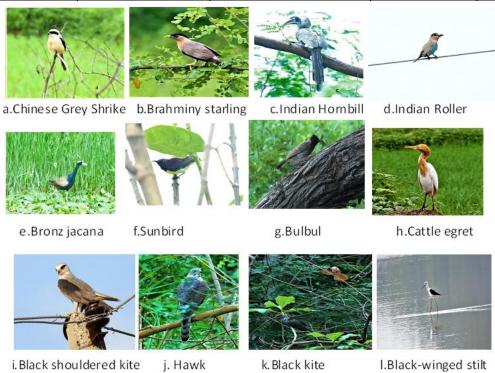

**Table no.1:** Table showing list of Avian Fauna of the Chopa village, Gondia District, Maharashtra

| Sr.<br>No | Order        | Family      | Scientific Name             | Common Name             | Stat<br>us |
|-----------|--------------|-------------|-----------------------------|-------------------------|------------|
|           |              |             |                             |                         |            |
| 1         | Anseriform   | Anatidae    | Anas acuta                  | Northern Pintail        | M          |
|           | es           |             | Anas Penelope               | Eurasian wigeon         | M          |
|           |              |             | Anas platyrhynchos          | Mallard                 | M          |
|           |              |             | Anas poecilorhyncha         | Indian spot-billed duck | M          |
|           |              |             | Anas querquedula            | Garganey                | M          |
|           |              |             | Anas strepera               | Gadwall                 | M          |
|           |              |             | Aythya ferina               | Common pochard          | M          |
|           |              |             | Dendrocygna javanica        | Lesser whistling duck   | RM         |
|           |              |             | Nettapus<br>coromandelianus | Cotton pygmy goose      | R          |
|           |              |             | Tadorna ferruginea          | Ruddy shelduck          | M          |
| 2         | Apodiform es | 2.Apodidae  | Apus affinis                | House Swift             | R          |
| 3         | Charadriifo  | 3.Jacanidae | Metopidius indicus          | Bronze winged Jacana    | R          |